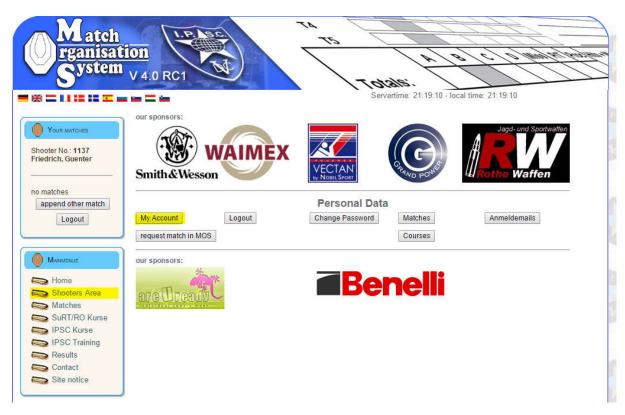

#### Number 1:

After registration please check your shooter maindata and complete registration.

Login – after login go "shooters Area" select "My account":

There select first "shooters maindata"