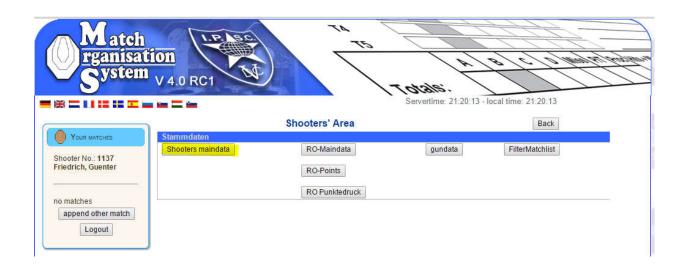

#### Number 1:

After registration please check your shooter maindata and complete registration.

Login – after login go "shooters Area" select "My account":

There select first "shooters maindata"