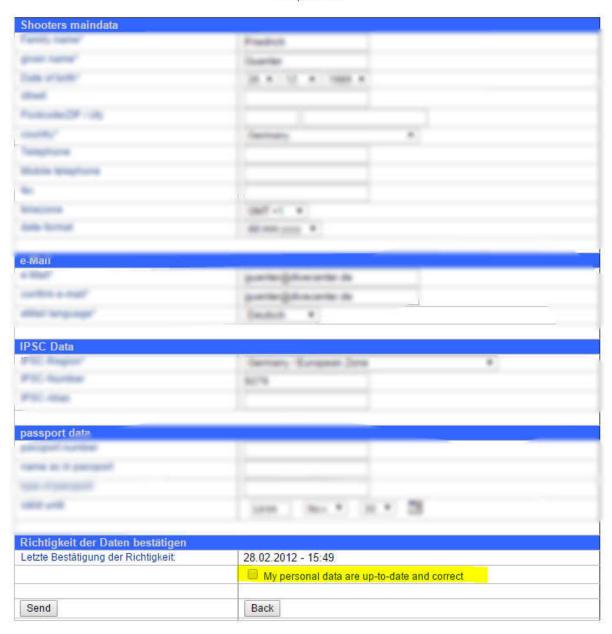

## **Shooter Tips**

In shooters maindata, please check your data and if all is correct, set "My personal data are up-to-date and correct" down at this page.

#### Shooters' Area

\* = required field

### Important information for this page:

| Shooter maindata | Your address, birthday and so on.                  |
|------------------|----------------------------------------------------|
|                  | important: select here the timezone, where you     |
|                  | live and the format of date, you want to see in    |
|                  | lists and so on.                                   |
| e-mail           | Here you are able to change your email             |
|                  | address.                                           |
|                  | login with your old e-mail address, and input      |
|                  | here your new email address. Here you can also     |
|                  | select the language of the mails you will get.     |
| IPSC Data        | Very important: select ipsc region                 |
|                  | Ipsc number is the number of your regional ipsc    |
|                  | association                                        |
|                  | IPSC Alias is the Alias you got from ipsc.org –    |
|                  | <b>not a fictitious alias</b> , you give yourself. |
|                  | this is necessary for standard exercises ops       |
|                  | IPSC.org.                                          |
|                  | Be carefull with this input, cause WinMSS          |
|                  | didn't work, if you place here fictitious data!!   |
| Passport data    | They are not necessary –                           |
|                  | this is for Level IV and V matches.                |